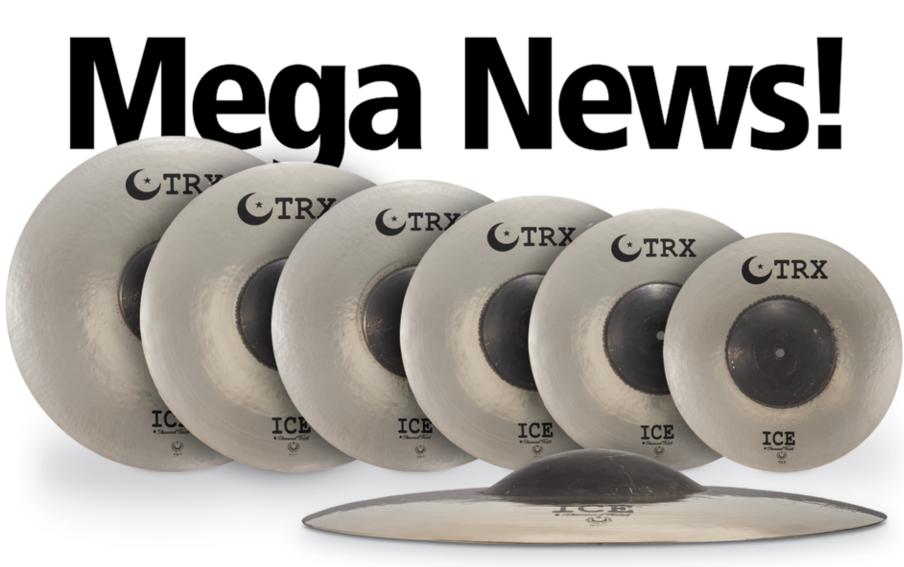

## ICE Series Mega-Bell Rides from TRX.

Now available in 18", 20", 21", 22", 23" and 24" models.

Ricardo "Oso" Cortez • Kyle Castronovo • Dani Markham • Isaiah Perez • Victoria Gridzhan • Antoine Fadavi