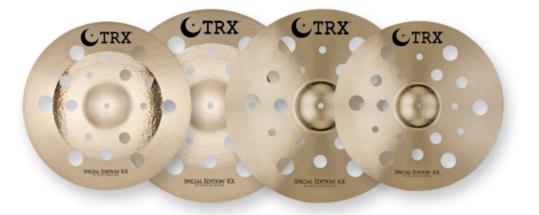

## TRX Special Edition KX Thunder & AX Lightning

Custom venting pattern creates a unique sound.
Available in 16" and 18" models.

ROCK II

CRX

CRX